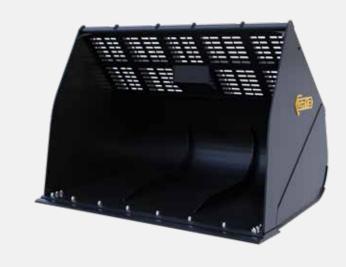

#### WOOD CHIP BUCKET

Oversized capacity for light materials like woodchip and mulch.

High-strength steel reinforcements under the bucket to reduce wear.