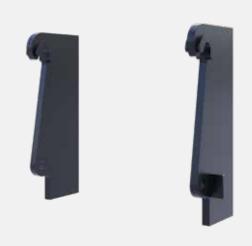

#### **BUCKET LOCK**

Our bucket lock has a simple design, ensuring a hassle-free maintenance. Additionally, our bucket lock allows for easy removal of the bucket from the machine, providing unparalleled convenience during equipment adjustments or replacements.