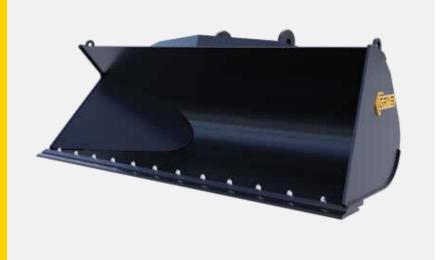

#### GENERAL PURPOSE BUCKET

Optimized opening angles.

High tensile steel wear parts.

Available in multiple widths and capacities.

Interchangeable bolt-on blades.