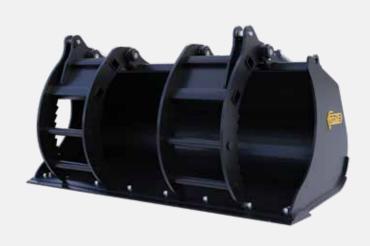

#### **SKELETON BUCKET**

Adjustable distance between tines fitting your needs.

Ideal for sorting and recycling materials.