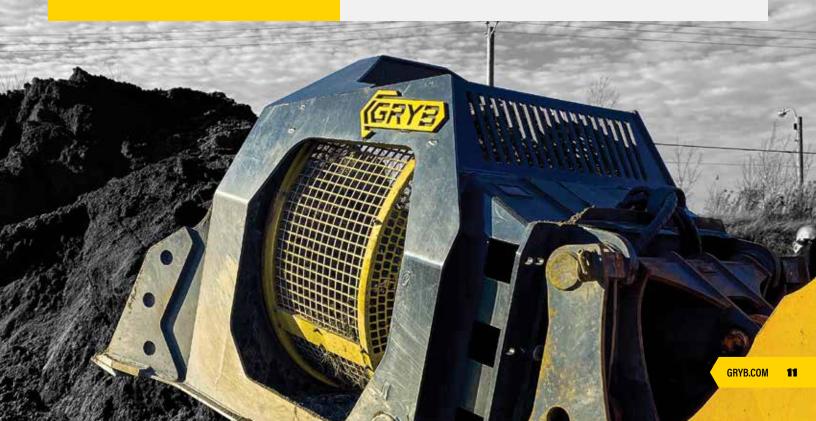

#### SCREENING BUCKET

Ideal for recycling materials.

Adustable sieve opening from 1/4 " to 6" inches.

Rotates on both sides, depending on the model.