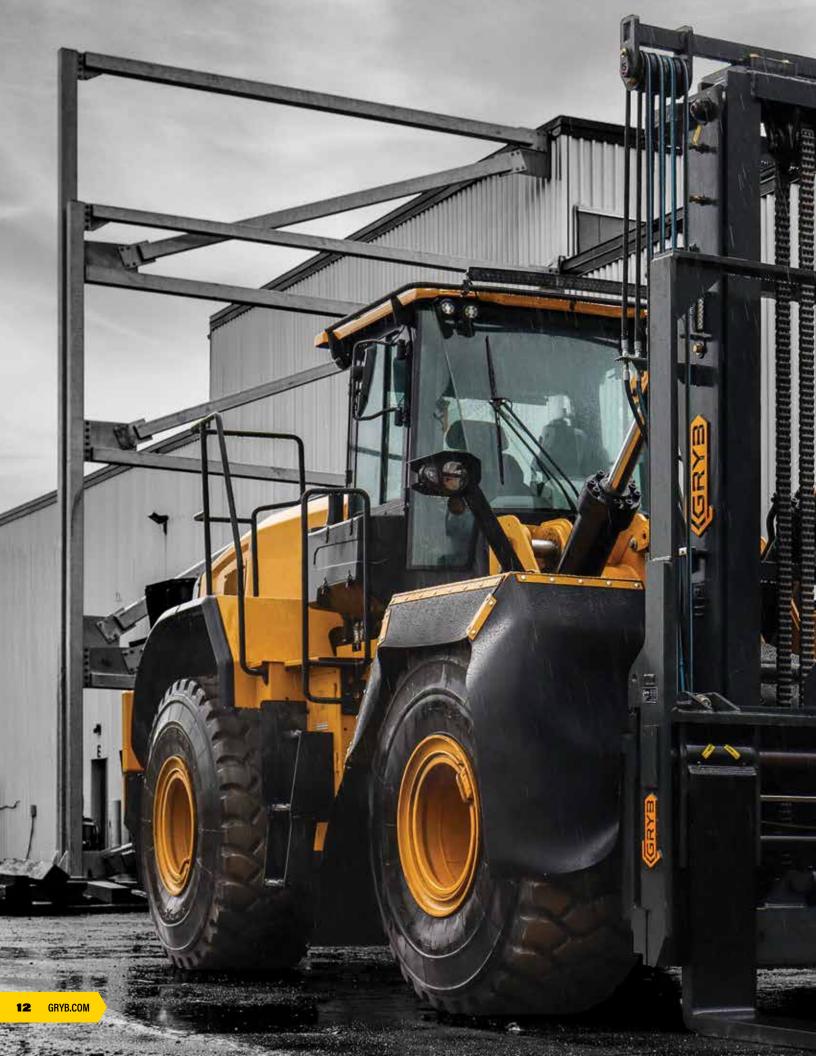

able distance between tines fitting your needs.

Ideal for sorting and recycling materials.



#### **STOCKPILE BUCKET**

High volume capacity.

Ideal for handling light materials and bulk materials.



#### **4 IN 1 BUCKET**

Digs, levels, handles and sort.

Better precision and control.

Maximizes the efficiency of your attachment.

Improves safety on construction sites.

Increases machine productivity and versatility.

Combine use of a grapple, the strength of a standard thumb, and the functions of a ditching bucket.



### GRAPPLE BUCKET

Robust grapple design.

HD hydraulic cylinder.

Filling and dumping at an optimized angle.



#### SCREENING BUCKET

Ideal for recycling materials.

Adustable sieve opening from 1/4 " to 6" inches.

Rotates on both sides, depending on the model.









# FEMALE LUGS

With surplus for all bucket or chassis designs.

Various compatibilities are available.



#### **FORK RACK**

Compatible with hydraulic and mechanical systems.

Different fork formats, thickness, width and depth available.

Optional hydraulic positioning.

A wide variety of models and several sizes are available.

Optional heel and back rest available.

Side shifting model available.



#### FORKLIFT MAST FOR LOADER

Custom made to fit your exact needs.

High visibility two stage mast.

Side shift supported by track rollers.

16" side shift (8" per side).

Standard single acting lift cylinders - optional double acting.

Custom made back rest.

Side tilt available in option.



#### **JIB BOOM**

Capacity-extending stick is custom made, to handle any kind of job you have