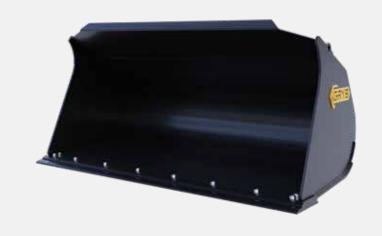

#### GENERAL PURPOSE BUCKET

Optimized opening angles.

High tensile steel wear parts.

Available in multiple widths and capacities.

Interchangeable bolt-on blades.