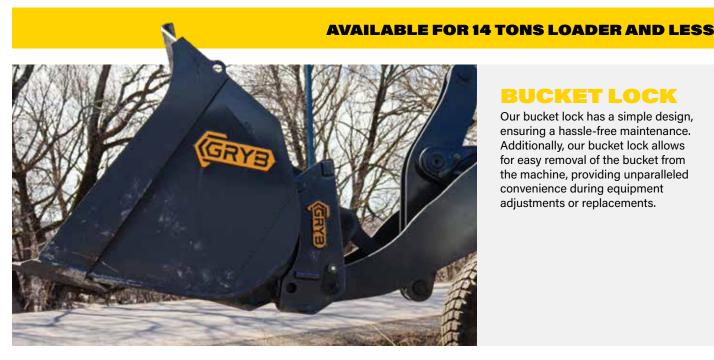

#### **BUCKET LOCK**

Our bucket lock has a simple design, ensuring a hassle-free maintenance. Additionally, our bucket lock allows for easy removal of the bucket from the machine, providing unparalleled convenience during equipment adjustments or replacements.