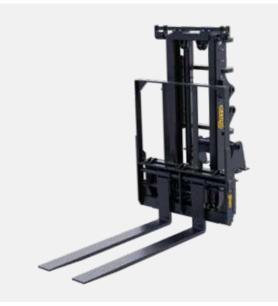

#### FORKLIFT MAST FOR LOADER

Custom made to fit your exact needs.

High visibility two stage mast.

Side shift supported by track rollers.

16" side shift (8" per side).

Standard single acting lift cylinders - optional double acting.

Custom made back rest.

Side tilt available in option.