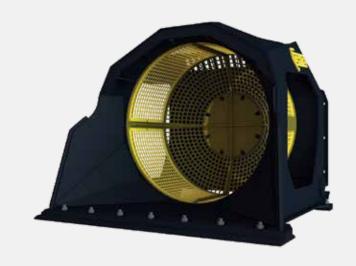

#### SCREENING BUCKET

Ideal for recycling materials.

Adustable sieve opening from 1/4 " to 6" inches.

Rotates on both sides, depending on the model.