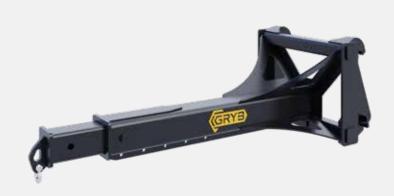

#### **JIB BOOM**

Capacity-extending stick is custom made, to handle any kind of job you have.

An optimized design offering visibility and safety compared with lift attachments.

## EXTENDABLE JIB BOOM

Includes all the features of the standard jib boom.

Increases construction sites' safety.

Optimized design allows visibility and safety compared to lifting with bucket.

An arm extension for hard-to-reach places.

Can extend up to 14 feet in length.\*

\*GRYB offers customizable products, adapting your new attachment to your needs.