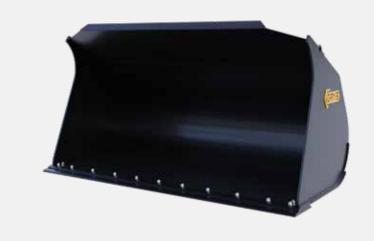

#### LIGHT MATERIAL BUCKET

Increased loading capacity.

Protective lining for a quick hitch.

Interchangeable bolt-on blade included.

Bolt-on heels included.