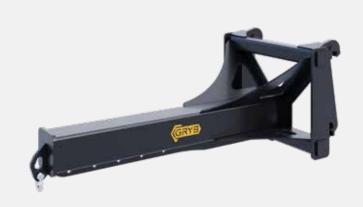

#### **JIB BOOM**

Capacity-extending stick is custom made, to handle any kind of job you have.

An optimized design offering visibility and safety compared with lift attachments.