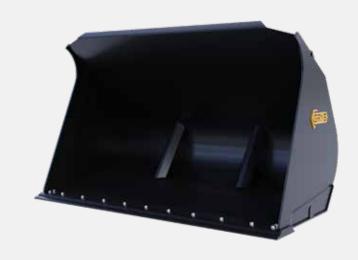

#### LIGHT MATERIAL BUCKET

Increased loading capacity.

Protective lining for a quick hitch.

Interchangeable bolt-on blade included.

Bolt-on heels included.