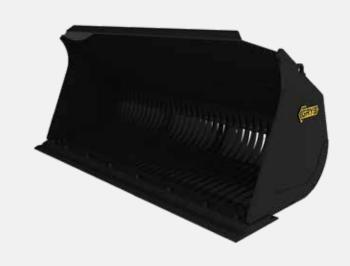

#### WOOD CHIP BUCKET

Oversized capacity for light materials like woodchip and mulch.

High-strength steel reinforcements under the bucket to reduce wear.