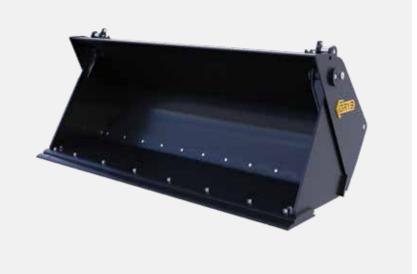

#### GENERAL PURPOSE BUCKET

Optimized opening angles.

High tensile steel wear parts.

Available in multiple widths and capacities.

Interchangeable bolt-on blades.