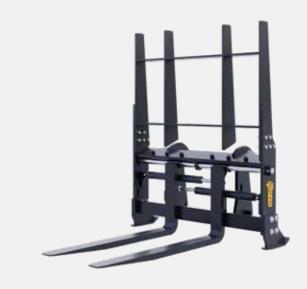

#### **FORK RACK**

Compatible with hydraulic and mechanical systems.

Different fork formats, thickness, width and depth available.

Optional hydraulic positioning.

A wide variety of models and several sizes are available.

Optional heel and back rest available.

Side shifting model available.