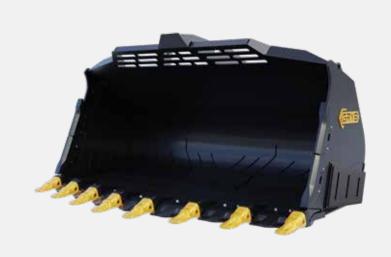

#### HEAVY DUTY ROCK BUCKET

Spill Guard protect the quick coupler.

Protection of the machine with rock kickers.

Several knife configurations available.

Vertical protectors prolong the life of the bucket.